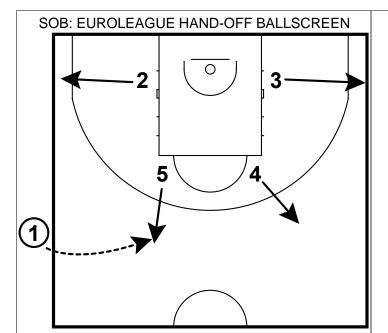

- 1) Here is a Euro-league side-line out of bounds out of box set.
  2) This is good when the defense is expecting a screen & instead
- the post player cuts out & to catch a pass. Also the other players will break to the arc which will open up the lane.