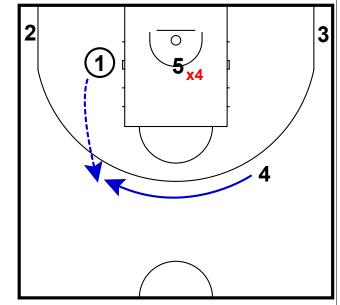

## SOB: EUROLEAGUE HAND-OFF BALLSCREEN

- 1) However with x4 helping on the roll, the pg was able to throw back to 4 on the perimeter.
- 2) This is a classic "European" cut where the perimeter shooter fills in behind the driver for a shot.