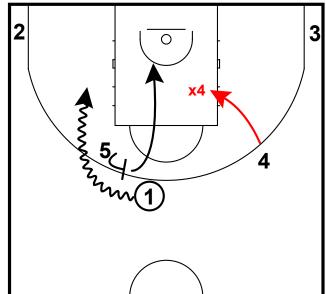

## SOB: EUROLEAGUE HAND-OFF BALLSCREEN

- 1) Here instead of trying to turn the corner, the point guard turns right back around & receives a ball screen from the post.
- 2) Here the pg tried to turn the corner & 5 rolled hard to the rim.