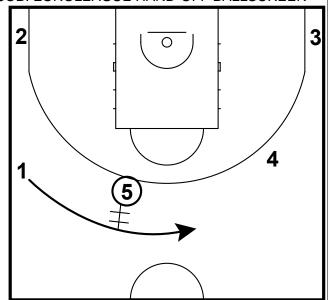

## SOB: EUROLEAGUE HAND-OFF BALLSCREEN

**1)** Once the ball is inbounded, the point guard will immediately follow the pass for a hand-off.