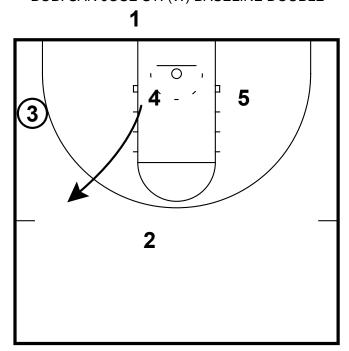

## BOB: SAN JOSE ST. (W) BASELINE DOUBLE

When the 3 catches the ball she is looking for the open shot. 4 will clear out to the left wing.