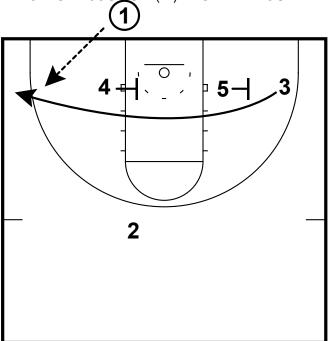

Here we have BOB from the San Jose State women's basketball team. The 1 takes takes the ball out while 4 and 5 lineup on the blocks. You want your best shooter away from the ball. In this set it is the 3. The 2 is the safety up top. On the handoff to 1 the 4 and 5 will screen for the 3.