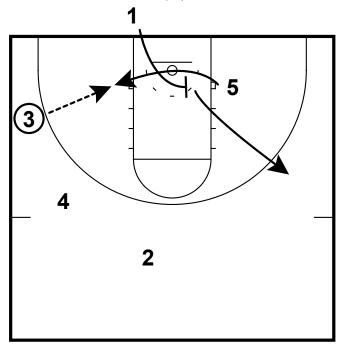

BOB: SAN JOSE ST. (W) BASELINE DOUBLE

If the 3 does not have a shot the 1 will step in bounds and screen for the 5. The 3 will look to pass to the 5 for the easy basket. After 1 screens she will clear out to the right wing.