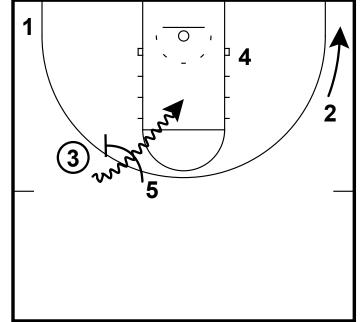

## HALF-COURT: WISCONSIN BACKSCREEN

If the 4 does not get the ball. 5 will ball screen for the 3. 3 looks to drive as deep into the paint as possible. 2 spaces to the corner to flatten the defense.