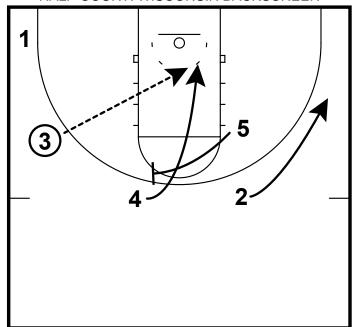

## HALF-COURT: WISCONSIN BACKSCREEN

1 will clear out to the left corner. After the 4 passes to 3. He will now cut off of 5's backscreen looking for a lob pass from the 3. 2 spaces out to the wing.