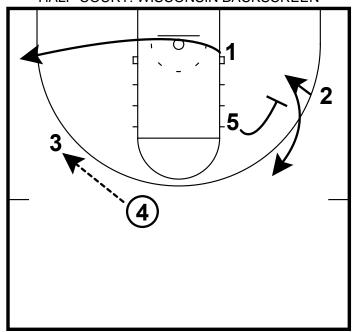

## HALF-COURT: WISCONSIN BACKSCREEN

After 5 screens he will then turn and screen away for the 2 man. The 4 man will reverse the ball to the 3.