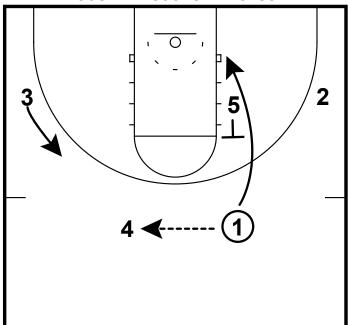

## HALF-COURT: WISCONSIN BACKSCREEN

This is a 4 around 1 alignment from Wisconsin. Bo Ryan's teams have always done an excellent job moving without the basketball. Here 1 passes to 4. 1 now will cut off of 5's UCLA screen.