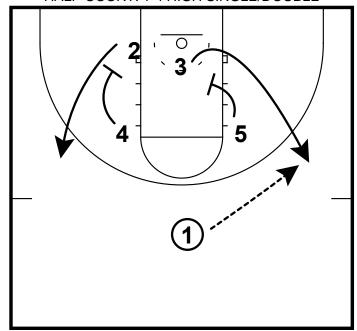

## HALF-COURT: 1-4 HIGH SINGLE/DOUBLE

2 will come off the screen and get another screen from the 4 man. After 3 screens for the 2 he will then get a screen from the 5. 1 will hit the 3 man.

HALF-COURT: 1-4 HIGH SINGLE/DOUBLE