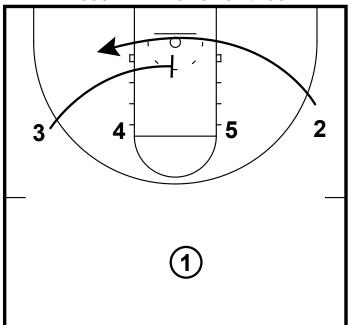

Here is some basic but effective way to get your best scorer an opportunity to score the ball. We start out in a 1-4 high alignment. 3 will go low and set a screen for the 2 man.