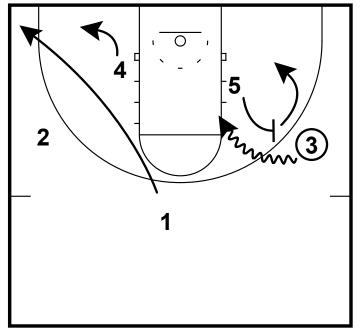

1 will cut to the left corner after passing to the 3 man. This opens up a two man game situation. Here we have 5 setting a side ball screen for the 3 to use and make a play. 5 can roll or pop out. 4 goes short corner to help take away the defense.