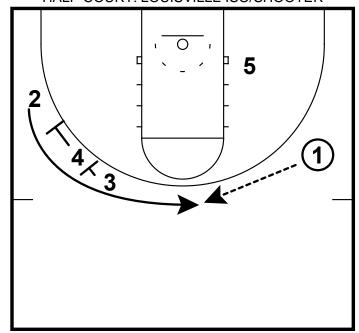

## HALF-COURT: LOUISVILLE ISO/SHOOTER

After the 5 cuts. The 4 and the 3 will set a double screen for the 2. 2 cuts hard looking for the shot.