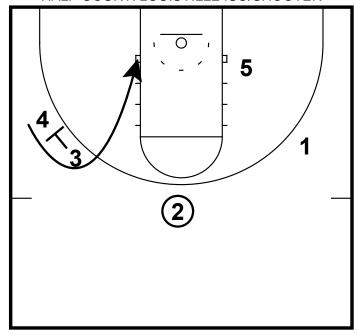

## HALF-COURT: LOUISVILLE ISO/SHOOTER

If the 2 does not have a shot then the 3 will screen for the 4. 4 curls tight off the screen and the 3 will second cut back out. 3 could have an open look right here.