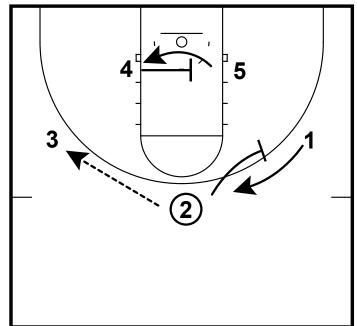

## HALF-COURT: LOUISVILLE ISO/SHOOTER

After 3 second cuts. The 2 will reverse the basketball. On the catch the 4 will screen away for the 5 and the 2 will screen away for the 1.