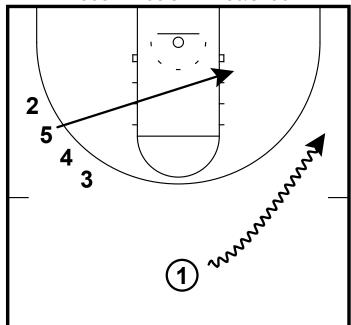

## HALF-COURT: LOUISVILLE ISO/SHOOTER

Here is a isolation set from the Louisville women's team. They clear out the entire right side of the floor. If the 1 can attack the rim she has the freedom to do so. If not then she will dribble the arc as 5 cuts hard to the right side block.