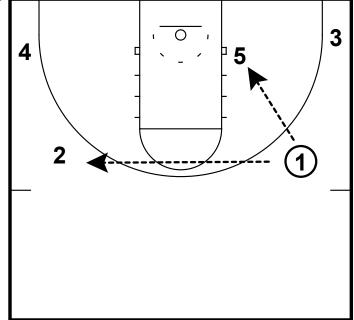

## HALF COURT: OKLAHOMA BALLSCREEN/FLARE

2 will spot up off the flare screen looking to receive the pass from the 1.1 can also look to hit the 5 man if open.