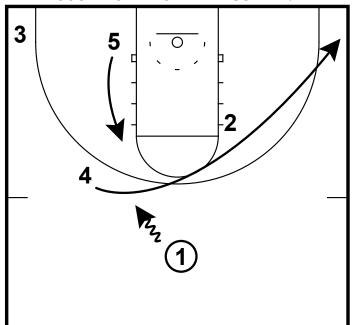

## HALF COURT: OKLAHOMA BALLSCREEN/FLARE

Here is some nice action from the Oklahoma Sooners. They start in a 3 around 2 alignment. The 2 starts on the right elbow and the 5 is on the left block. 1 dribbles at the 4 and pushes him to the right corner. 5 spaces up to the left elbow.