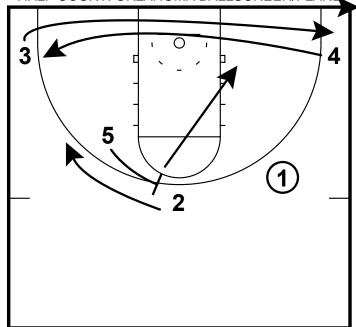

## HALF COURT: OKLAHOMA BALLSCREEN/FLARE

When the 1 comes off the screen from 2. The 5 will come set the flare screen for the 2. 4 and 3 will intechange sides. After 5 screens he will slip to the rim looking for a easy basket.