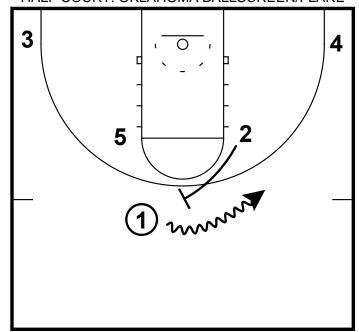

## HALF COURT: OKLAHOMA BALLSCREEN/FLARE

1 now has a better angle to use the ball screen that the 2 is going to set. 1 comes off of 2's screen and dribbles along the arc.