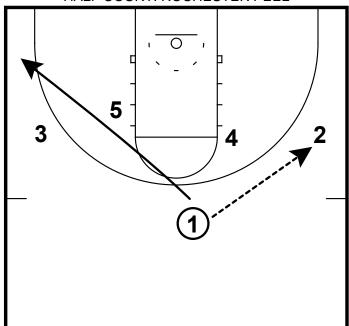

## HALF COURT: ROCHESTER PEEL

Here is a set from the Rochester men's team. They are aligned in a 1-4 high set with the 5 a step below the elbow. 1 hits 2 and cuts opposite corner