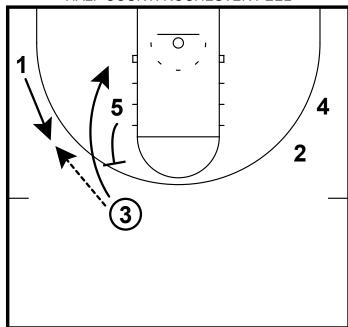

#### HALF COURT: ROCHESTER PEEL

3 reverses to the 1 and gets a UCLA screen from the 5.