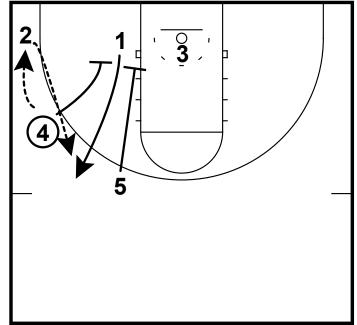

#### HALF COURT: ROCHESTER PEEL

3 reverses to the 1 and gets a UCLA screen from the 5.