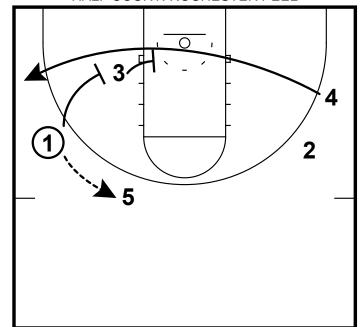

#### HALF COURT: ROCHESTER PEEL

After 5 screens he pops high and gets a pass from the 1.1 and 3 will will set a double screen for the 4.