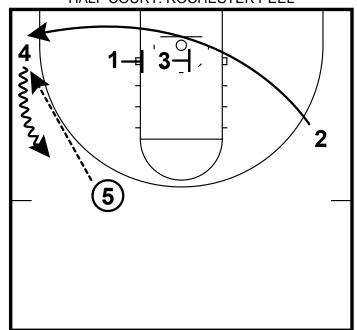

## HALF COURT: ROCHESTER PEEL

Here is a set from the Rochester men's team. They are aligned in a 1-4 high set with the 5 a step below the elbow. 1 hits 2 and cuts opposite corner

## HALF COURT: ROCHESTER PEEL

4 will ball screen for the 2. 3 rotates high and gets a pass from the 2.