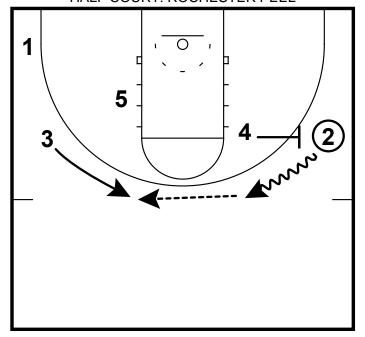

## HALF COURT: ROCHESTER PEEL

4 will ball screen for the 2. 3 rotates high and gets a pass from the 2.