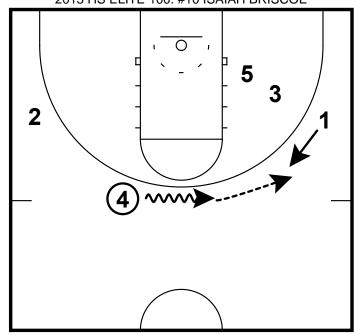

## 2015 HS ELITE 100: #10 ISAIAH BRISCOE

1) 4 will take a dribble towards 1 and delivers a pass to him on the move.