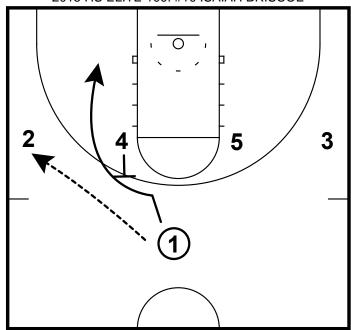

## 2015 HS ELITE 100: #10 ISAIAH BRISCOE

Here is a common 1-4 high pro set that is run for guards such as Chris Paul and Derron Williams. Isaiah Briscoe is highly talented guard that can scroe the basketball.

- 1) This is a set to get your best play maker the ball on the move, while at the same time setting mutiple screens for him.
- 2) The ball is entered to the wing and then immeditately get a UCLA screen for the point guard.