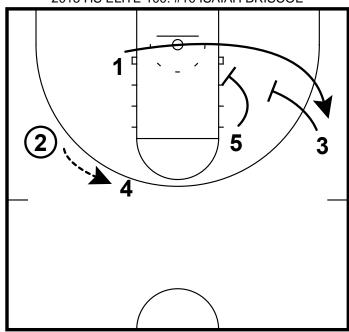

## 2015 HS ELITE 100: #10 ISAIAH BRISCOE

- 1) The wing then reverses the ball back to 4 on the pop out.
- 2) 1 will get a double screen along the baseline.