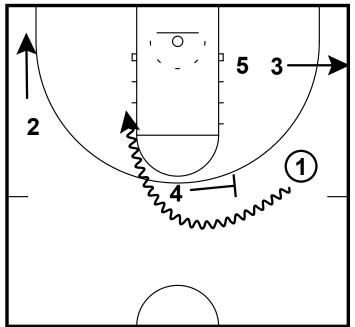

## 2015 HS ELITE 100: #10 ISAIAH BRISCOE

- 1) 2 and 3 need to space to the corners
- 2) 4 sets a ball screen on 1 who will turn the corner and look to make a play at the FT line.