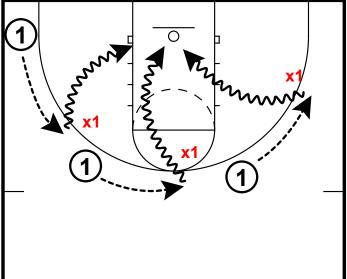

## ATTACKING AGAINST MOMENTUM

When attacking the basket you want your point of emphasis to be "attack" against the momentum of the defender. So if the defense is going one way, you want to attack the opposite direction. You can organize the drill any way you want. These are just areas around the perimeter that we work on attacking from. The drill always starts with the offensive player spinning themselves a pass. You may choose to have a dummy defender out there or whatever else you want to use to mimic the defense.

## **Teaching Points**

- 1. Attack against the momentum of the defender.
- 2. Catch the ball, square to the rim and see the rim.
- 3. First step should be Long, Low and quick when attacking.