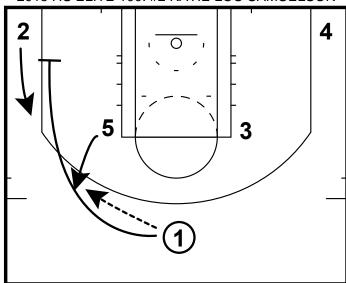

## 2015 HS ELITE 100: #2 KATIE LOU SAMUELSON

This is a pro set that the Atlanta Hawks will run for Kyle Korver. Katie Lou Samuelson is a scoring threat from the perimeter and around the basket. This is a set we like for her. Kyle Korver is in the 3 spot on the right elbow. 5 pops out and gets the pass from the 1. After 1 passes he goes and screens for the 2 in the corner.