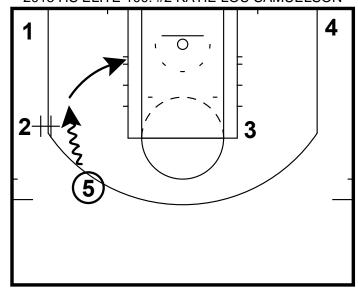

## 2015 HS ELITE 100: #2 KATIE LOU SAMUELSON

2 will get the ball from the 5 on a dribble handoff. After 2 gets the ball the 5 will roll to the rim.