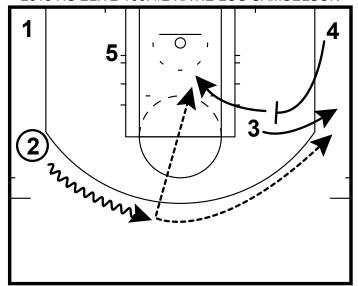

## 2015 HS ELITE 100: #2 KATIE LOU SAMUELSON

2 will dribble the arc. While 2 is dribbling the 4 man will go set a flare screen for the 3. After the 4 screens he will slip to the rim. 2 will either hit the 3 on the flare or the 4 slipping to the rim.