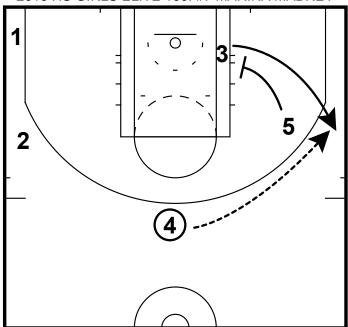

## 2015 HS GIRLS ELITE 100: #7 MARINA MABREY

- 1) Now the opposite post player will pin-in for the shooter on the opposite block.
- **2)** 4 will reverse the ball to the open shooter, because **x3** has had to help on consecutive screens.