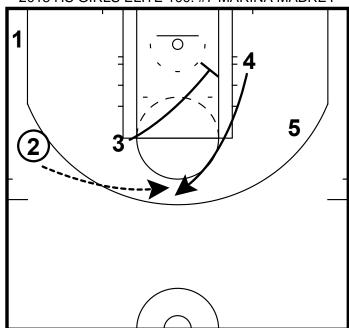

## 2015 HS GIRLS ELITE 100: #7 MARINA MABREY

1) After the rub screen, 3 will set a diagonal screen down for the 4 player who receive the ball near the top of the key.