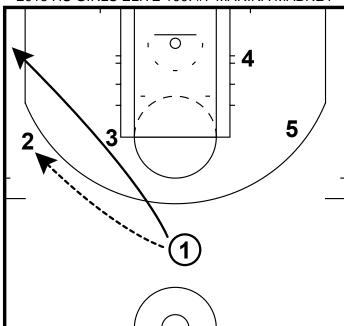

## 2015 HS GIRLS ELITE 100: #7 MARINA MABREY

- 1) This a set that the Bulls ran in '12-13 for Rip Hamilton to get him a quick shot.
- 2) The pg would enter the ball to the wing and then rub off the shooter at the elbow for a corner cut.