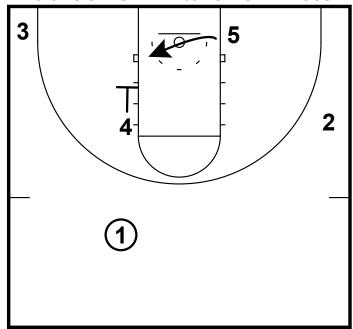

## 2015 HS GIRLS ELITE 100: #8 LASHAN HIGGS

This is a hi ball screen set from San Diego State. They start with a unique 3 around 2 look alignment. The 4 starts on the left elbow and screens for the 5 as he comes across the lane.