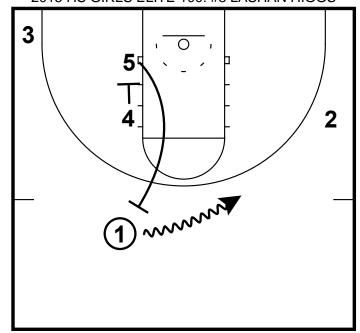

## 2015 HS GIRLS ELITE 100: #8 LASHAN HIGGS

5 comes off 4's screen looking to go set the hi ball screen for the 1. 1 looks to attack off the screen. 5 rolls to the rim once the 1 comes off his screen.