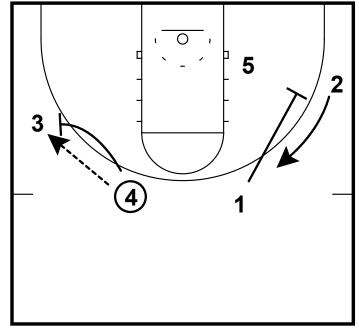

## 2015 HS GIRLS ELITE 100: #8 LASHAN HIGGS

1 will go and screen away for 2 while the 4 reverses the ball to the 3 man. 4 will follow his pass and set the side ball screen for the 3. 3 looks to make a play using the screen.