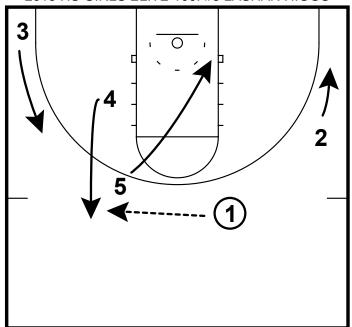

## 2015 HS GIRLS ELITE 100: #8 LASHAN HIGGS

As the 5 is rolling the 4 will replace high for the ball reversal. 2 space to the corner and the 3 comes up to the left wing.