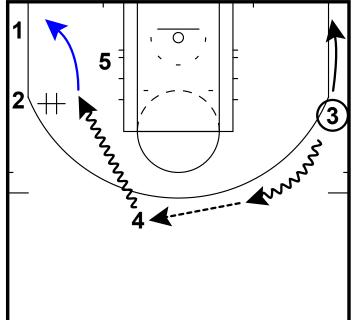

## HALF-COURT: GOLDEN STATE DRIBBLE MOTION

- 3 dribbles arc and passes to 4 then fades to corner
- 4 and 2 exchange a handoff