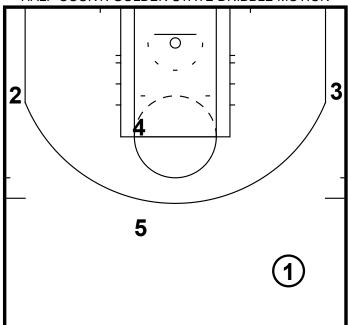

## HALF-COURT: GOLDEN STATE DRIBBLE MOTION

This is the Golden State Warriors basic dribble drive motion. They have players all over the floor that can score in multiple ways. In this motion they get drives to the rim or wide open 3's

- 1-Curry
- 2-Thompson
- 3-Barnes
- 4-Greene
- 5-Bogut