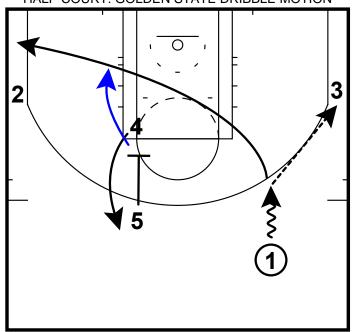

## HALF-COURT: GOLDEN STATE DRIBBLE MOTION

- 1 passes to 3 and cuts opposite corner
- 5 screens 4