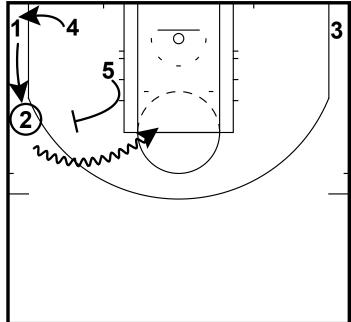

## HALF-COURT: GOLDEN STATE DRIBBLE MOTION

- 5 sets ball screen for 2
- 1 fills left wing 2 attacks for hit 1 for open three